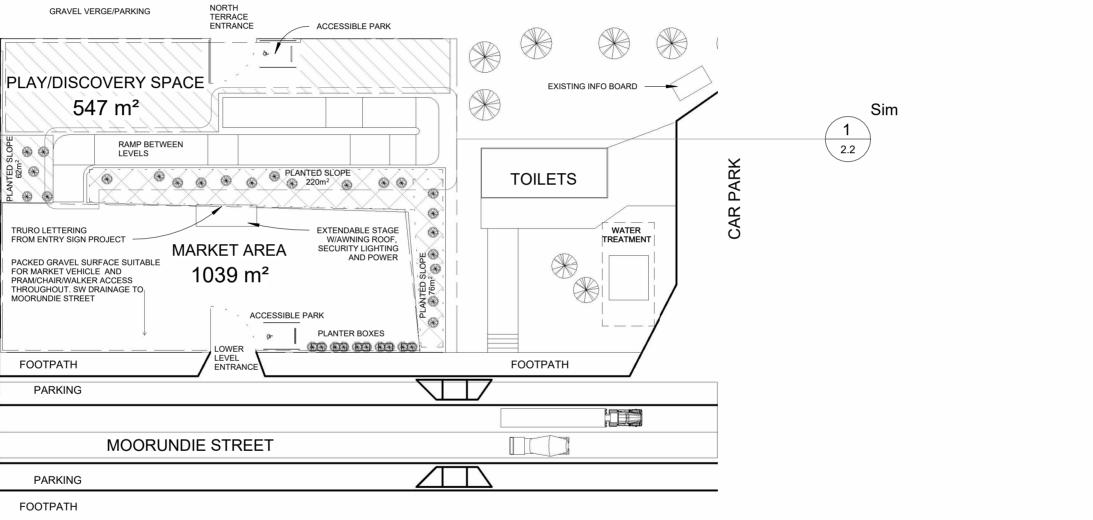

## SITE PLAN PROPOSED

2.1

Date APRIL 2023

Scale 1 : 500 Status CONCEPT DESIGN These drawings are to be read in conjunction with the building specification and consultant drawings.

All dimensions shown on drawings are in millimetres unless otherwise noted and should be verified on site before commencing building works.

TRURO OPEN-AIR COMMUNITY HUB