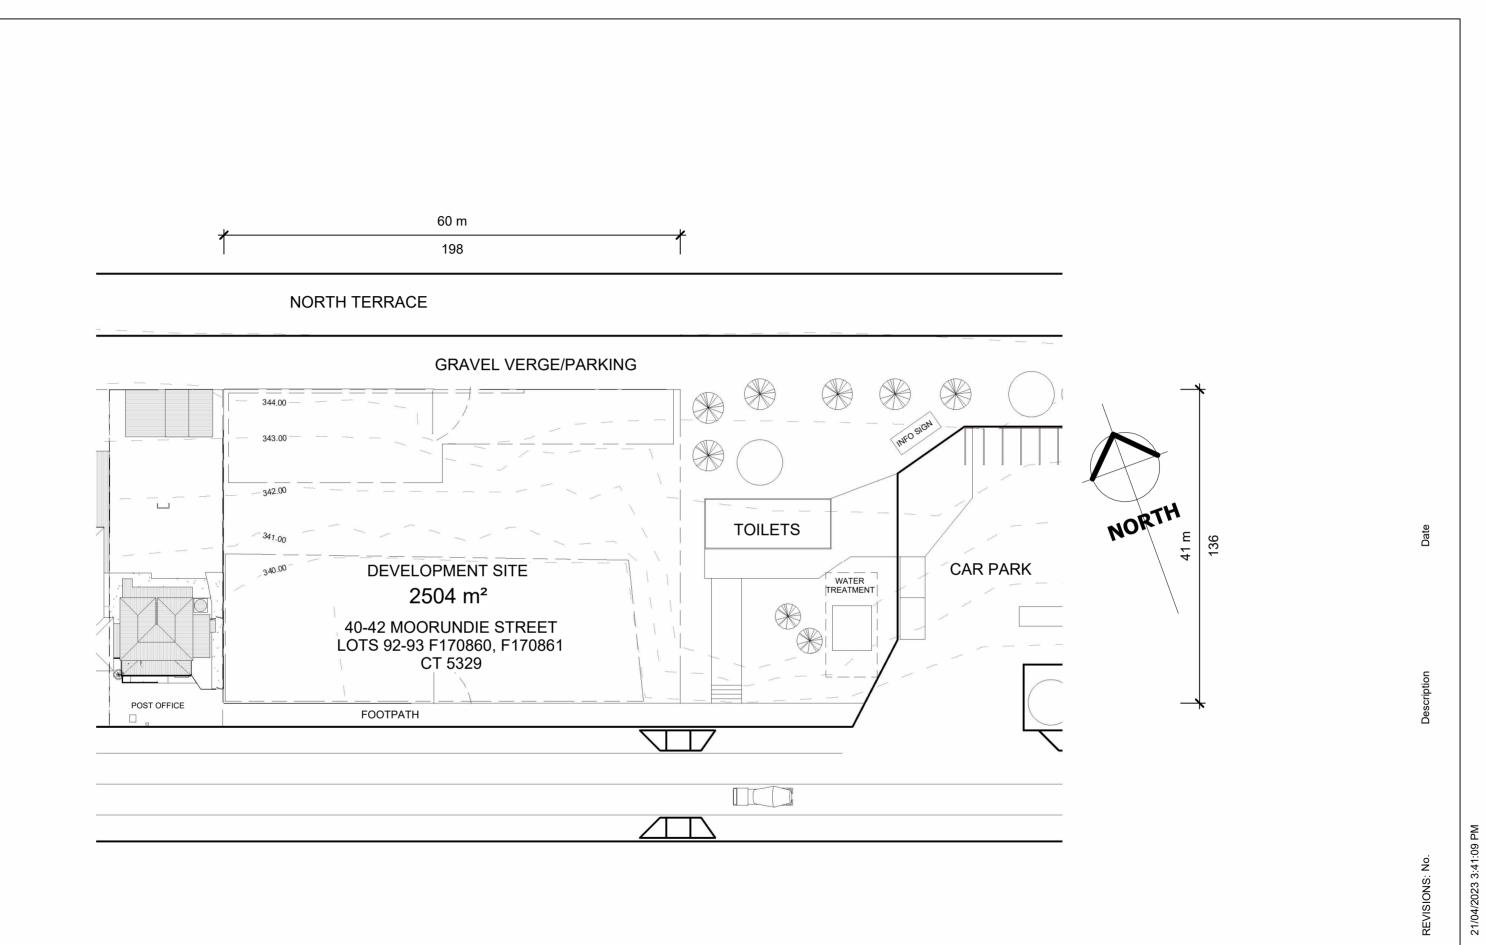

## SITE PLAN EXISTING APRIL 2023

Date APRIL 2023

Scale 1:500

Status CONCEPT DESIGN

These drawings are to be read in conjunction with the building specification and consultant drawings.

All dimensions shown on drawings are in millimetres unless otherwise noted and should be verified on site before commencing building works.

GRAVEL VERGE/PARKING

footprint3D
design | drafting | development
Christopher Fox 0437 194 437

chris.fox@.footprint3d.com

TRURO AND DISTRICT COMMUNITY ASSOCIATION

C/- POST OPFFICE TRURO SA 5356

NORTH TERRACE