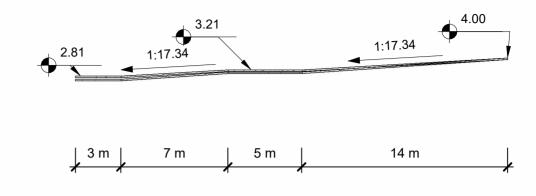

1 RAMP PLAN 1:500 4 RAMP UPPER 1:250

1:17.34 5 m 4 m

2 RAMP LOWER 1:250

3 RAMP MID 1:250

footprint3D
design | drafting | development

**Christopher Fox 0437 194 437** 

chris.fox@.footprint3d.com

TRURO AND DISTRICT COMMUNITY ASSOCIATION
C/- POST OPFFICE
TRURO SA 5356

## RAMP GRADING PLAN AND SECTIONS

2.2

Date APRIL 2023 Scale As indicated

Status CONCEPT DESIGN

These drawings are to be read in conjunction with the building specification and consultant drawings.

All dimensions shown on drawings are in millimetres unless otherwise noted and should be verified on site before commencing building works.