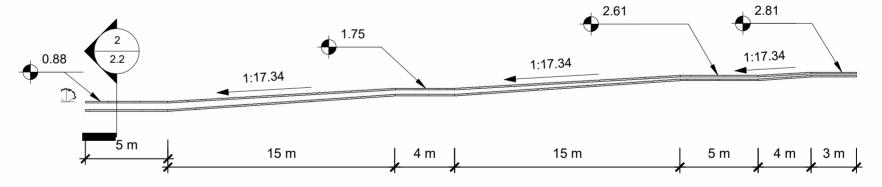

1 RAMP PLAN 1:500 4 RAMP UPPER 1:250

1:17.34 5 m 4 m

2 RAMP LOWER 1:250

3 RAMP MID 1:250

footprint3D
design | drafting | development

**Christopher Fox 0437 194 437** 

chris.fox@.footprint3d.com

TRURO AND DISTRICT COMMUNITY ASSOCIATION
C/- POST OPFFICE
TRURO SA 5356

## RAMP GRADING PLAN AND SECTIONS

2.2

Date APRIL 2023 Scale As indicated

Status CONCEPT DESIGN

These drawings are to be read in conjunction with the building specification and consultant drawings.

All dimensions shown on drawings are in millimetres unless otherwise noted and should be verified on site before commencing building works.